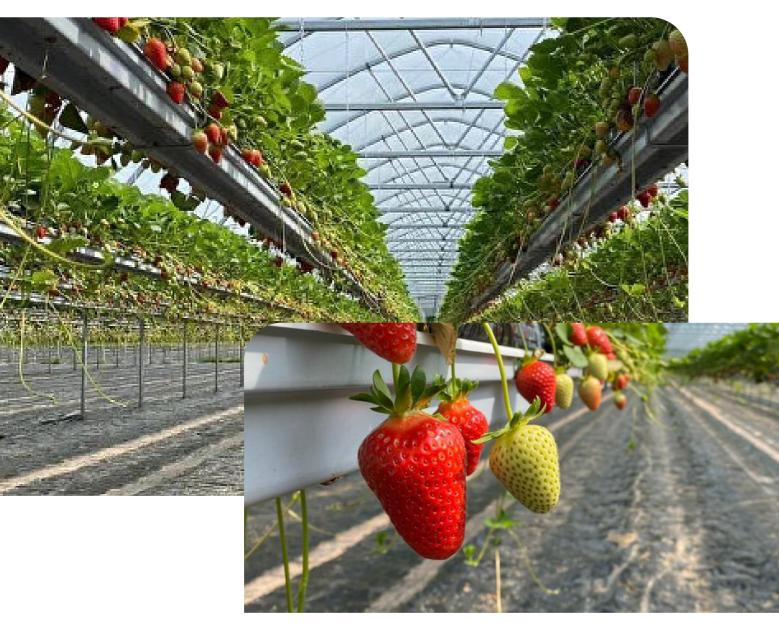

## Harvesting

work. All strawberries are grown on table tops or

## Drivers

All our strawberries here at Withers Farm are grown under polytunnels and on table top construction to allow for easier picking. We harvest our strawberries from the end of April until late November.