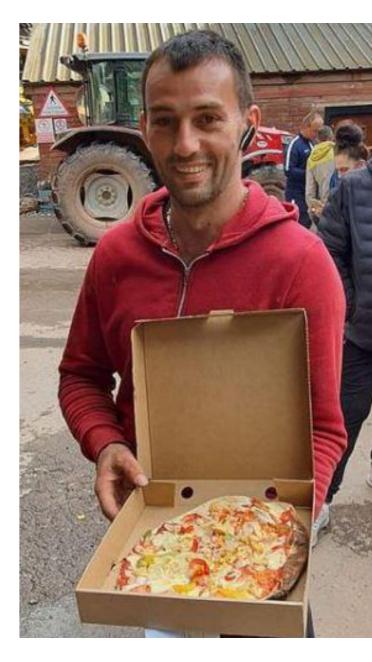

Most evenings our football pitches are being used and often matches against other farms take place. We host regular parties and events such as our annual pizza night, several bbq's through the season and fireworks night in November!